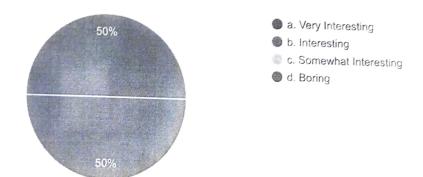

### 2. is the subject matter interesting?

15 responses

3. is the course relevant to the programme offered?