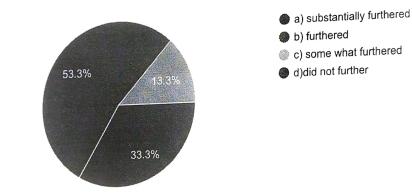

# 6. does the course further your knowledge?

15 responses

- a) substantially furthered
- b) furthered
- c) some what furthered
- 🔿 d)did not further

7. Will you be interested in undertaking further studies in this area? \*

- a) Very much interested
- b) Interested