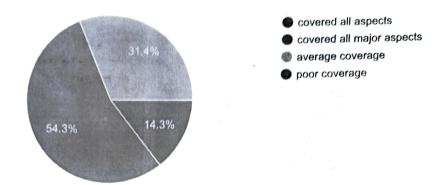

- 5. does the course cover all the aspects to be studied in the area?
- 15 responses