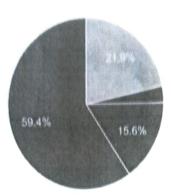

### 2. is the subject matter interesting?

15 responses

3. is the course relevant to the programme offered?