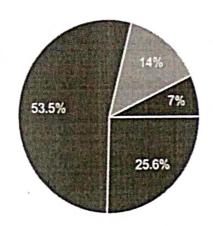

- 5. does the course cover all the aspects to be studied in the area?
- 15 responses

5. does the course cover all the aspects to be studied in the area? \*

) a) cover all aspects

- b)cover all major aspects
  - ) c) average coverage
  - ) d) poor coverage

6. does the course further your knowledge? \*