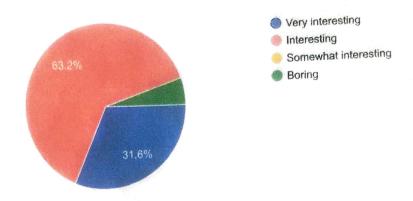

### 2. is the subject matter interesting?

15 responses

3. is the course relevant to the programme offered?

PRINCIPAL MAJLIS ARTS & SCIENCE COLLEGE Puramannur P.O. Malappuram Dt Kerala - 676552

Dept: of Management Studies, Majlis Arts & Science College, P.O Puramannur, Valanchery, Malappuram-Pin- 676 552

|                                                        | Untitled form                                   |          |
|--------------------------------------------------------|-------------------------------------------------|----------|
| 1, 12:22 PM                                            |                                                 |          |
| -0.04 PM                                               | Untitled form                                   |          |
| 12:24 PM                                               |                                                 |          |
| <ol><li>is the subject matter interesting? *</li></ol> |                                                 |          |
| <ul> <li>a)very interesting</li> </ul>                 |                                                 |          |
|                                                        |                                                 |          |
| •                                                      |                                                 |          |
| <ul> <li>c)some what interesting</li> </ul>            |                                                 |          |
| () d)boring                                            |                                                 |          |
|                                                        |                                                 |          |
| 3. is the course relevant to the programme off         | ered? *                                         |          |
| 3. IS the course relevant to the product               |                                                 |          |
| )very relevant                                         |                                                 |          |
| • b)relevant                                           |                                                 |          |
| ) c)some what relevant                                 |                                                 |          |
| ) d)irrelevant                                         |                                                 |          |
|                                                        |                                                 |          |
|                                                        |                                                 |          |
| 4. is the course stimulating to search for furth       | er knowledge? *                                 |          |
|                                                        |                                                 |          |
| a) very stimulating                                    |                                                 |          |
| b)stimulating                                          |                                                 |          |
| ) c) some what stimulating                             |                                                 |          |
| ) d)not stimulating                                    |                                                 |          |
|                                                        | PRINCIPAL<br>MAJLIS ARTS & SCIENCE COLLEGE      |          |
| ( <u>0</u>                                             | Puramannur RO, Malappuram Dt<br>Kerala - 676552 |          |
|                                                        | HWININ - GEODUL                                 |          |
|                                                        |                                                 |          |
|                                                        |                                                 | <u> </u> |