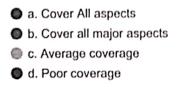

# 6. does the course further your knowledge?

15 responses

- a) substantially furthered
- b) furthered
- c) some what furthered
- 🔿 d)did not further

7. Will you be interested in undertaking further studies in this area? \*

- a) Very much interested
- b) Interested