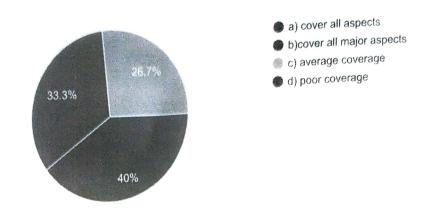

- 5. does the course cover all the aspects to be studied in the area?
- 15 responses

5. does the course cover all the aspects to be studied in the area? \*

) a) cover all aspects

- b)cover all major aspects
  - ) c) average coverage
  - ) d) poor coverage

6. does the course further your knowledge? \*