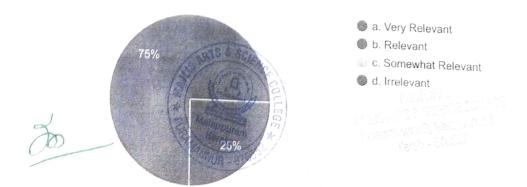

### 2. is the subject matter interesting?

15 responses

3. is the course relevant to the programme offered?