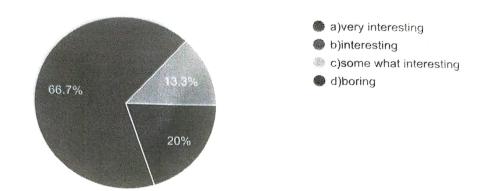

### 2. is the subject matter interesting?

15 responses

3. is the course relevant to the programme offered?