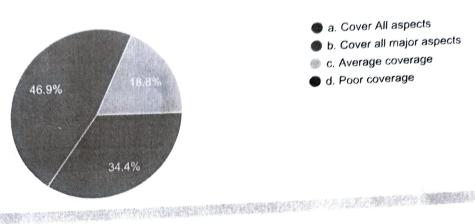

- 5. does the course cover all the aspects to be studied in the area?
- 15 responses

5. does the course cover all the aspects to be studied in the area? \*

) a) cover all aspects

- b)cover all major aspects
  - ) c) average coverage
  - ) d) poor coverage

6. does the course further your knowledge? \*