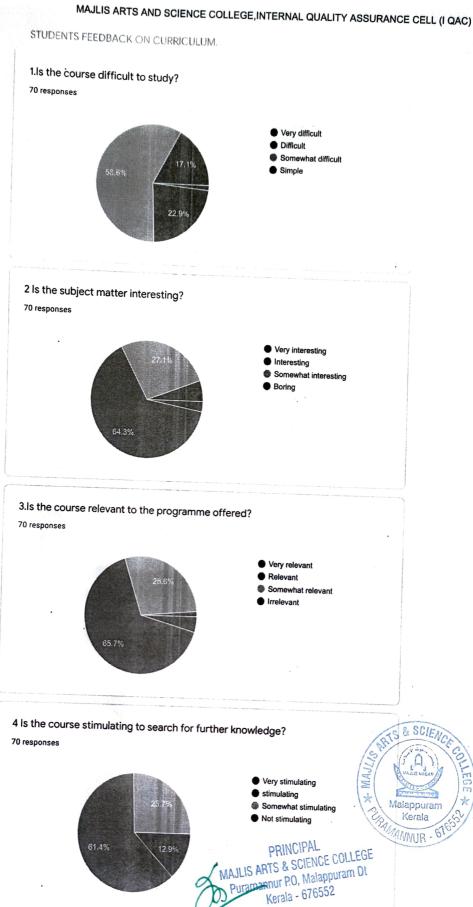

### 1. is the course difficult to study?

15 responses

(a)very difficult ()) b) difficult c)some what difficult

() d)simple ARTS & SCIENCE COLLEGE

Poramannur PO, Malappuram Dt

Dept: of Management Studies, Majlis Arts & Science College. P.O Puramannur, Valanchery. Malappuram-Pin- 676 55216

### 2. is the subject matter interesting?

15 responses

3. is the course relevant to the programme offered?

### 15 responses

4. is the course stimulating to search for further knowledge?

15 responses

MAJLIS ARTS & SCIENCE COLLEGE Puramannur P.O. Malappuram Ot

Dept: of Management Studie Majlis Arts & Science Colleg P O Puramannur, Valanchi Maieppuram-Pin- 676, 552