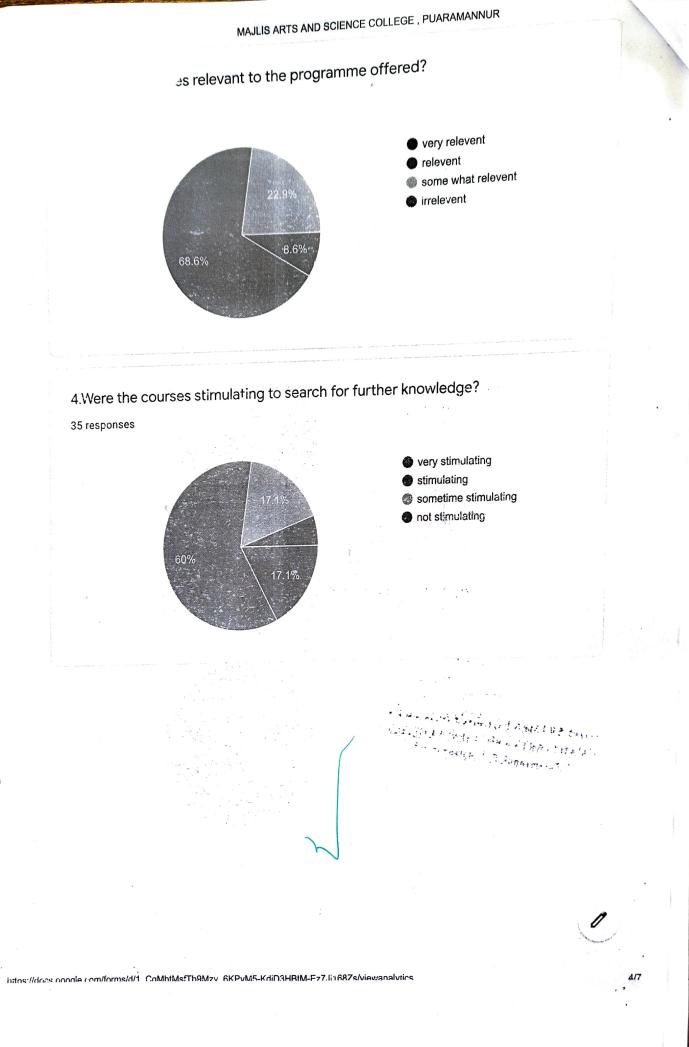

### 2. is the subject matter interesting?

15 responses

3. is the course relevant to the programme offered?

### 15 responses

4. is the course stimulating to search for further knowledge?

15 responses

MAJLIS ARTS & SCIENCE COLLEGE Puramannur P.O. Malappuram Ot

Dept: of Management Studie Majlis Arts & Science Colleg P O Puramannur, Valanchi Maieppuram-Pin- 676, 552