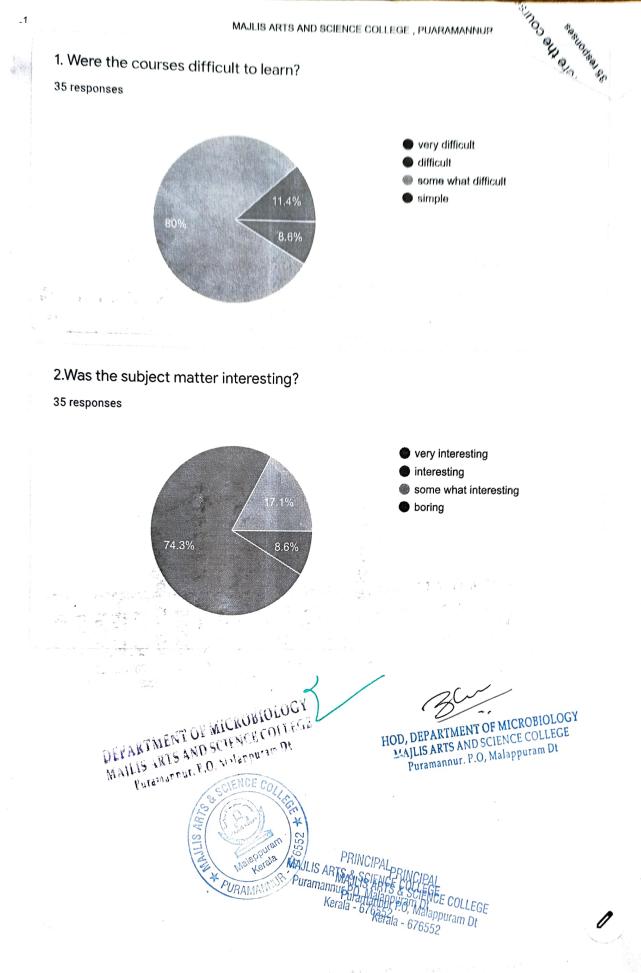

### 1. is the course difficult to study?

15 responses

(a)very difficult ()) b) difficult c)some what difficult

() d)simple ARTS & SCIENCE COLLEGE

Poramannur PO, Malappuram Dt

Dept: of Management Studies, Majlis Arts & Science College. P.O Puramannur, Valanchery. Malappuram-Pin- 676 55216

### 2. is the subject matter interesting?

15 responses

3. is the course relevant to the programme offered?