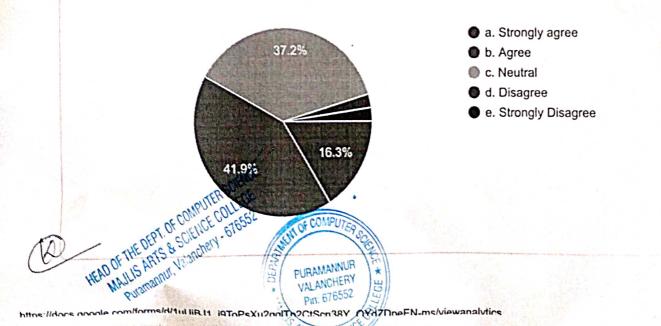

### 10:43

لا Were the curriculum and syllabus content appreciate for your placement and higher education? \*

| 0 | Strongly | agree |  |
|---|----------|-------|--|
|   |          |       |  |

- Agree
- Neutral
- Disagree
- Strongly Disagree

| ~ |        |    |       |
|---|--------|----|-------|
| 1 | Strong | v  | anree |
|   | ouong  | y. | ugice |

- 🔵 Agree
- Neutral
- Disagree
- O Strongly Disagree

9.Was the institute student centric in all its academic initiatives? \*