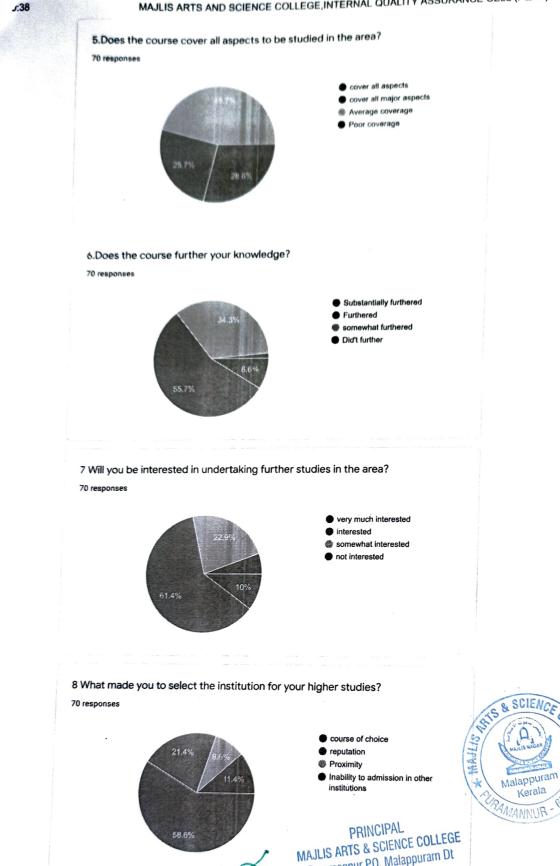

- 5. does the course cover all the aspects to be studied in the area?
- 15 responses

# 6. does the course further your knowledge?

15 responses

## 7. Will you be interested in undertaking further studies in this area?

15 responses

### 8. what made you to select the institution for your higher studies?