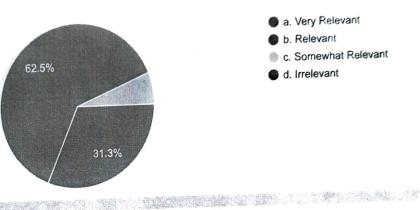

### 2. is the subject matter interesting?

15 responses

3. is the course relevant to the programme offered?