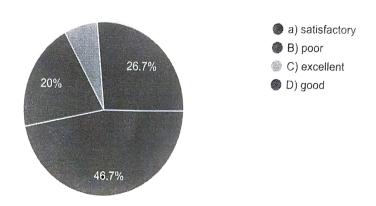

| 4 | Р | M |  |
|---|---|---|--|
|   |   |   |  |

11. were the laboratories adequately equipped and properly maintained ? \*

| ۲          | a) satisfactory                             |          |            |         |
|------------|---------------------------------------------|----------|------------|---------|
| 0          | B) poor                                     |          |            |         |
| 0          | C) fully                                    |          |            |         |
| 0          | D) part                                     |          |            |         |
|            |                                             |          |            |         |
| 12.        | how do rate the college library? *          |          |            |         |
| ۲          | a) satisfactory                             |          |            |         |
| 0          | B) poor                                     |          |            |         |
| 0          | C) excellent                                |          |            |         |
| 0          | D) good                                     |          |            |         |
| 13.        | how do you rate the sanitation facilities p | provided | in the car | mpus? * |
| 0          | a) satisfactory                             |          |            |         |
| $\bigcirc$ | B) poor                                     |          |            |         |
| ۲          | C) excellent                                |          |            |         |
| 0          | D) good                                     |          |            |         |
|            | MALUS ARTS RINCIPAL                         | A States |            |         |
|            | Maria Clored<br>Karala Clored               |          |            |         |

Dept: of Management Studies, Majlis Arts & Science College, P.O Puramannur, Valenchery, Malappuram-Pin- 676 552 RNdWYeck8n IndfOtN.IV/hitrz 5/6 14. how do you find the institution's administrative office? \*

a) satisfactory (0

:24 PM

B) poor

C) excellent

D) good

15. how do you rate the student teacher relationship in the institution? \*

| $\cap$ | a) satisfactory |
|--------|-----------------|
| $\sim$ | u) ••••••       |