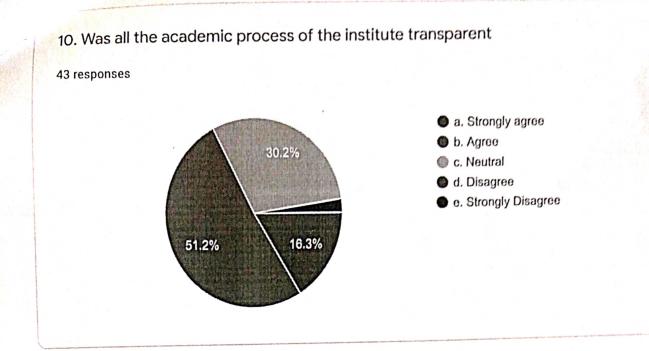

10.Was all the academic process of the institute transparent? \*

- Strongly disagree
- Agree
- Neutral
- Disagree
- Strongly agree

This content is neither created nor endorsed by Google.

**Google** Forms