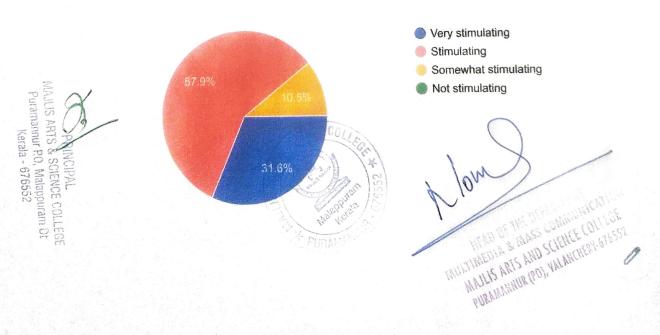

### 15 responses

4. is the course stimulating to search for further knowledge?

15 responses

MAJLIS ARTS & SCIENCE COLLEGE Puramannur P.O. Malappuram Ot

Dept: of Management Studie Majlis Arts & Science Colleg P O Puramannur, Valanchi Maieppuram-Pin- 676, 552

PRINCIPAL MAJLIS ARTS & SCIENCE COLLEGE Puramannur P.O. Malappuram Dt Kerala - 676552

Dept: of Management Studies, Majlis Arts & Science College, P.O Puramannur, Valanchery, Malappuram-Pin- 676 552

|                                                        | Untitled form                                   |          |
|--------------------------------------------------------|-------------------------------------------------|----------|
| 1, 12:22 PM                                            |                                                 |          |
| -0.04 PM                                               | Untitled form                                   |          |
| 12:24 PM                                               |                                                 |          |
| <ol><li>is the subject matter interesting? *</li></ol> |                                                 |          |
| <ul> <li>a)very interesting</li> </ul>                 |                                                 |          |
|                                                        |                                                 |          |
| •                                                      |                                                 |          |
| <ul> <li>c)some what interesting</li> </ul>            |                                                 |          |
| () d)boring                                            |                                                 |          |
|                                                        |                                                 |          |
| 3. is the course relevant to the programme off         | ered? *                                         |          |
| 3. IS the course relevant to the product               |                                                 |          |
| )very relevant                                         |                                                 |          |
| • b)relevant                                           |                                                 |          |
| ) c)some what relevant                                 |                                                 |          |
| ) d)irrelevant                                         |                                                 |          |
|                                                        |                                                 |          |
|                                                        |                                                 |          |
| 4. is the course stimulating to search for furth       | er knowledge? *                                 |          |
|                                                        |                                                 |          |
| a) very stimulating                                    |                                                 |          |
| b)stimulating                                          |                                                 |          |
| ) c) some what stimulating                             |                                                 |          |
| ) d)not stimulating                                    |                                                 |          |
|                                                        | PRINCIPAL<br>MAJLIS ARTS & SCIENCE COLLEGE      |          |
| ( <u>0</u>                                             | Puramannur RO, Malappuram Dt<br>Kerala - 676552 |          |
|                                                        | HWININ - GEODUL                                 |          |
|                                                        |                                                 |          |
|                                                        |                                                 | <u> </u> |