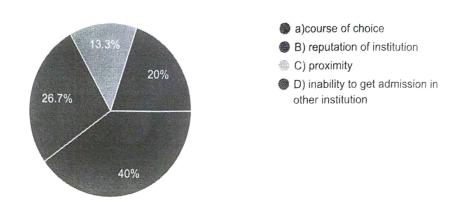

### 8. what made you to select the institution for your higher studies?

| 4 PM                                                  | Untitled form                                                                                                                                                                    |
|-------------------------------------------------------|----------------------------------------------------------------------------------------------------------------------------------------------------------------------------------|
| 3. what made you to select the i                      | nstitution for your higher studies? *                                                                                                                                            |
| <ul> <li>a)course of choice</li> </ul>                |                                                                                                                                                                                  |
| B) reputation of institution                          |                                                                                                                                                                                  |
| C) proximity                                          |                                                                                                                                                                                  |
| O D) inability to get admission in c                  | other institution                                                                                                                                                                |
| 9. when you meet student who h<br>you feel? *         | nave taken a similar programme at other institution how d                                                                                                                        |
| ) a) inferior                                         |                                                                                                                                                                                  |
| B) superior                                           |                                                                                                                                                                                  |
| • C) equal                                            |                                                                                                                                                                                  |
| 10. the internal assessment syste                     |                                                                                                                                                                                  |
| a) make regular work more syste                       | ematic                                                                                                                                                                           |
| b) understanding the course                           |                                                                                                                                                                                  |
| c) early discovery of difficulties                    | NGE CO/                                                                                                                                                                          |
| ) interaction with teachers                           |                                                                                                                                                                                  |
| Namures                                               |                                                                                                                                                                                  |
| tops goodle com/forms/d/1iHzEved ID1/2 A Cut II (A1/2 | Dept: of Management Str<br>Majlis Arts & Science Co<br>P.O Puramannur, Valanc<br>Malappuram-Pin- 676 5<br>HCUS5_dN2IMnGRof3TwYis8MY/edit#response=ACYDRNdMYedk8n_lddf0tN.IVhifn7 |