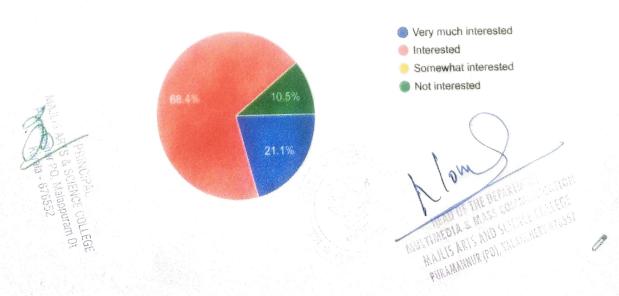

## 7. Will you be interested in undertaking further studies in this area?

15 responses

- a) substantially furthered
- b) furthered
- c) some what furthered
- 🔿 d)did not further

7. Will you be interested in undertaking further studies in this area? \*

- a) Very much interested
- b) Interested

Dept: of Management Studie Majlis Arts & Science Colleg P.O Puramannur, Valanche Malappuram-Pin- 676 552

Untitled form 2:21 PM 5. does the course cover all the aspects to be studied in the area? \* a) cover all aspects ()b)cover all major aspects c) average coverage d) poor coverage 6. does the course further your knowledge? \* a) substantially furthered b) furthered c) some what furthered d)did not further 7. Will you be interested in undertaking further studies in this area? \* a) Very much interested b) Interested () c) Somewhat interested D) Not Interested

a) Very much interested

) b) Interested

) c) Somewhat interested

) D) Not Interested

8. what made you to select the institution for your higher studies? \*

- a)course of choice
- B) reputation of institution
- C) proximity

7. Will you be interested in undertaking further studies in this area? \*

- ) a) Very much interested
- b) Interested
  - ) c) Somewhat interested
  - ) D) Not Interested

Majlis Arts & Science St P.O Puramannur, Valan Malappuram-Pin- 676

7. Will you be interested in undertaking further studies in the area? \*

- very much interested
- () interested
- Somewhat interested
- Not intested

7.Will you be interested in undertaking further studies in the area? \*

- very much interested
- interested
- Somewhat interested
- O Not intested

| vere the curriculum and syllabus conter | it appreciate for your | <sup>r</sup> placement and higher | education? * |
|-----------------------------------------|------------------------|-----------------------------------|--------------|
|-----------------------------------------|------------------------|-----------------------------------|--------------|

7.Will you be interested in undertaking further studies in the area? \*

- very much interested
- ( interested
- Somewhat interested
- Not intested

Malappuram Kerala MANNUR - 616

10:43

| were the curriculum and syllabus content appreciate for | r your placement | and higher | education? * |
|---------------------------------------------------------|------------------|------------|--------------|
|---------------------------------------------------------|------------------|------------|--------------|