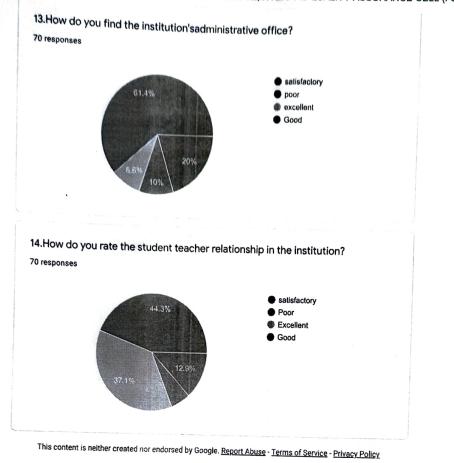

## 14. how do you find the institution's administrative office?

#### 15 responses

15. how do you rate the student teacher relationship in the institution? 15 responses

This content is neither created nor endorsed by Google. Report Abuse - Terms of Service - Privacy Policy