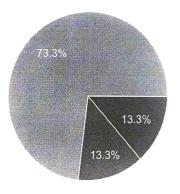

| 4 PM                                                  | Untitled form                                                                                                                                                                    |
|-------------------------------------------------------|----------------------------------------------------------------------------------------------------------------------------------------------------------------------------------|
| 3. what made you to select the i                      | nstitution for your higher studies? *                                                                                                                                            |
| <ul> <li>a)course of choice</li> </ul>                |                                                                                                                                                                                  |
| B) reputation of institution                          |                                                                                                                                                                                  |
| C) proximity                                          |                                                                                                                                                                                  |
| O D) inability to get admission in c                  | other institution                                                                                                                                                                |
| 9. when you meet student who h<br>you feel? *         | nave taken a similar programme at other institution how d                                                                                                                        |
| ) a) inferior                                         |                                                                                                                                                                                  |
| B) superior                                           |                                                                                                                                                                                  |
| • C) equal                                            |                                                                                                                                                                                  |
| 10. the internal assessment syste                     |                                                                                                                                                                                  |
| a) make regular work more syste                       | ematic                                                                                                                                                                           |
| b) understanding the course                           |                                                                                                                                                                                  |
| c) early discovery of difficulties                    | NGE CO/                                                                                                                                                                          |
| ) interaction with teachers                           |                                                                                                                                                                                  |
| Namures                                               |                                                                                                                                                                                  |
| tops goodle com/forms/d/1iHzEved ID1/2 A Cut II (A1/2 | Dept: of Management Str<br>Majlis Arts & Science Co<br>P.O Puramannur, Valanc<br>Malappuram-Pin- 676 5<br>HCUS5_dN2IMnGRof3TwYis8MY/edit#response=ACYDRNdMYedk8n_lddf0tN.IVhifn7 |

- a) inferior
- B) superior
- C) equal

10. the internal assessment system helped you to \*

- ( a) make regular work more systematic
- b) understanding the course
- ) c) early discovery of difficulties
- ) d) interaction with teachers