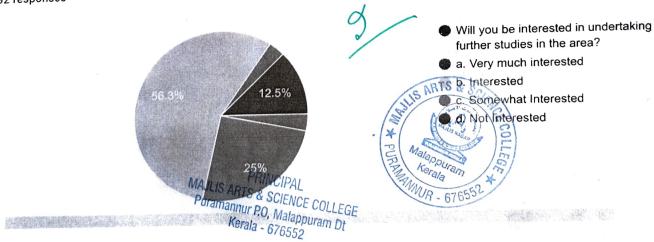

## 7. Will you be interested in undertaking further studies in this area?

15 responses

) c) Somewhat interested

) D) Not Interested

9/6

Dept: of Management Studies, Majlis Arts & Science College, P.O Puramannur, Valancherg, Malappuram-Pin- 676 552

| MA.III-                                                      |                                             |
|--------------------------------------------------------------|---------------------------------------------|
| , 12:22 PM                                                   | Untitled form                               |
| 8, what made you to select the institution for               | Your higher studios2 *                      |
|                                                              | , and any and studies?                      |
| ) a)course of choice                                         |                                             |
| <ul> <li>B) reputation of institution</li> </ul>             |                                             |
| C) proximity                                                 |                                             |
| O D) inability to get admission in other institution         |                                             |
|                                                              |                                             |
|                                                              |                                             |
| 9. when you meet student who have taken a sin<br>you feel? * | milar programme at other institution how do |
|                                                              |                                             |
| ) a) inferior                                                |                                             |
| B) superior                                                  |                                             |
| C) equal                                                     |                                             |
|                                                              |                                             |
|                                                              |                                             |
| . the internal assessment system helped you                  | to *                                        |
| , , , , , , , , , , , , , , , , , , , ,                      |                                             |
| a) make regular work more systematic                         |                                             |
| b) understanding the course                                  |                                             |
| c) early discovery of difficulties                           |                                             |
| d) interaction with teachers                                 | GE COLTS                                    |
|                                                              |                                             |
|                                                              |                                             |
|                                                              |                                             |