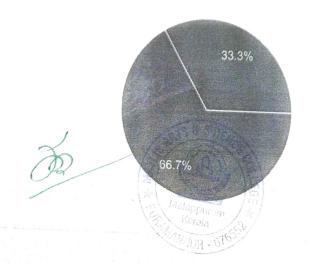

### 2. is the subject matter interesting?

15 responses

3. is the course relevant to the programme offered?