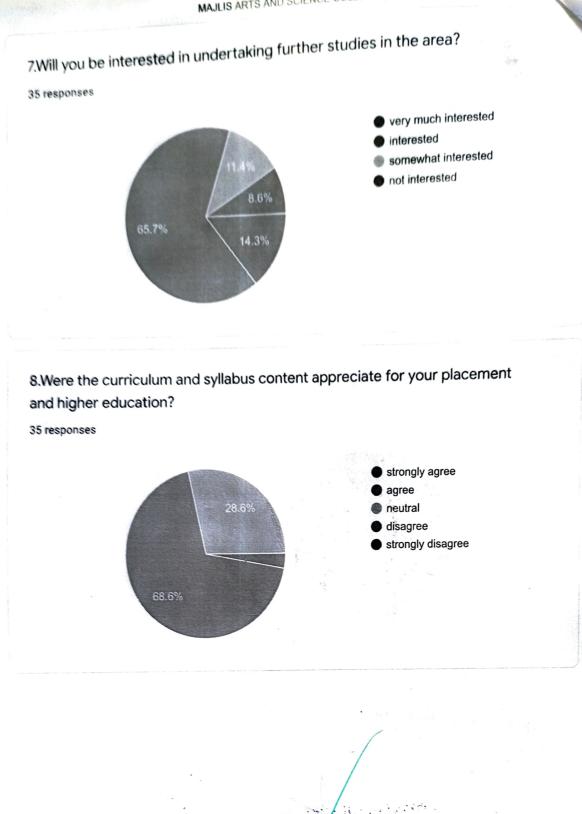

## 7. Will you be interested in undertaking further studies in this area?

15 responses

- a) substantially furthered
- b) furthered
- c) some what furthered
- 🔿 d)did not further

7. Will you be interested in undertaking further studies in this area? \*

- a) Very much interested
- b) Interested

Dept: of Management Studie Majlis Arts & Science Colleg P.O Puramannur, Valanche Malappuram-Pin- 676 552

Untitled form 2:21 PM 5. does the course cover all the aspects to be studied in the area? \* a) cover all aspects ()b)cover all major aspects c) average coverage d) poor coverage 6. does the course further your knowledge? \* a) substantially furthered b) furthered c) some what furthered d)did not further 7. Will you be interested in undertaking further studies in this area? \* a) Very much interested b) Interested () c) Somewhat interested D) Not Interested

7. Will you be interested in undertaking further studies in this area? \*

- ) a) Very much interested
- b) Interested
  - ) c) Somewhat interested
  - ) D) Not Interested

Majlis Arts & Science St P.O Puramannur, Valan Malappuram-Pin- 676