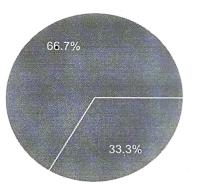

### 2. is the subject matter interesting?

15 responses

3. is the course relevant to the programme offered?