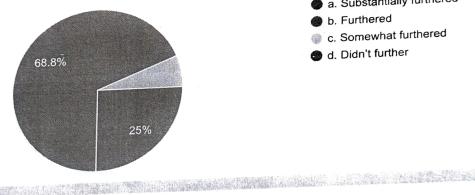

# 6. does the course further your knowledge?

15 responses

- a) substantially furthered
- b) furthered
- c) some what furthered
- 🔿 d)did not further

7. Will you be interested in undertaking further studies in this area? \*

- a) Very much interested
- b) Interested