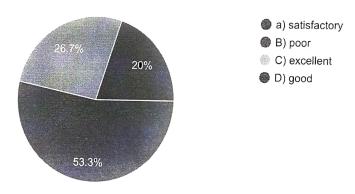

a) satisfactory (0

:24 PM

B) poor

C) excellent

D) good

15. how do you rate the student teacher relationship in the institution? \*

| $\cap$ | a) satisfactory |
|--------|-----------------|
| $\sim$ | u) ••••••       |

- B) poor
- C) excellent
- D) good

This content is neither created nor endorsed by Google.

Untitled form

6/6

Dept: of Management Studies Majlis Arts & Science Colleg. P.Ó Puramannur, Valanchr y Maiappuram-Pin- 676 552