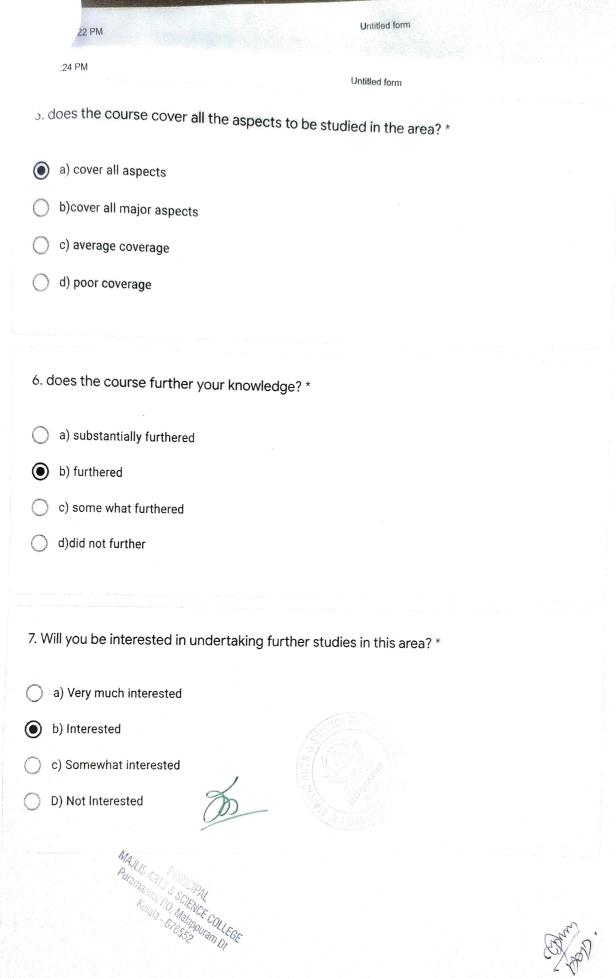

- 5. does the course cover all the aspects to be studied in the area?
- 15 responses

# 6. does the course further your knowledge?

15 responses

## 7. Will you be interested in undertaking further studies in this area?

15 responses

5. does the course cover all the aspects to be studied in the area? \*

) a) cover all aspects

- b)cover all major aspects
  - ) c) average coverage
  - ) d) poor coverage

6. does the course further your knowledge? \*

- a) substantially furthered
- b) furthered
- c) some what furthered
- 🔿 d)did not further

7. Will you be interested in undertaking further studies in this area? \*

- a) Very much interested
- b) Interested