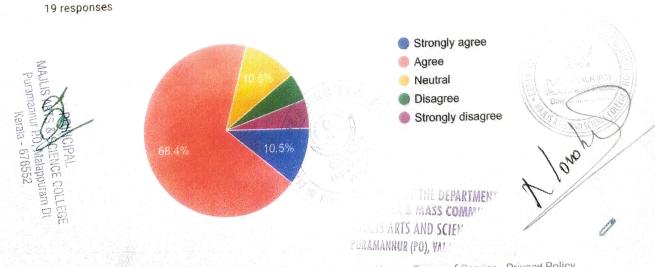

### 10:43

لا Were the curriculum and syllabus content appreciate for your placement and higher education? \*

| 0 | Strongly | agree |  |
|---|----------|-------|--|
|   |          |       |  |

- Agree
- Neutral
- Disagree
- Strongly Disagree