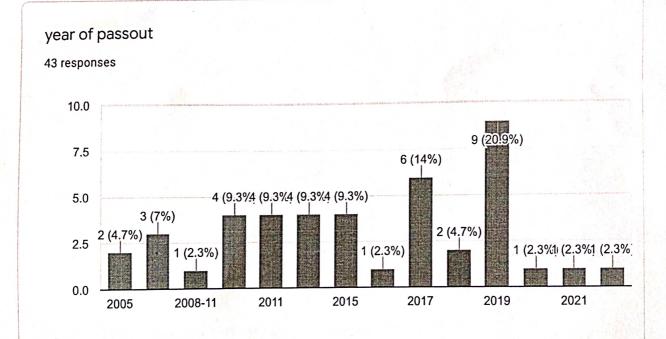

15 responses

Publish analytics

Name of the student:

15 responses

Safvan Sadiq

Rabeeamoideen

Muhammed Munaver

Nahla. C. P