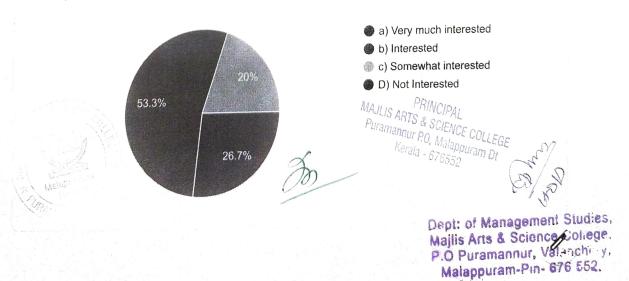

## 7. Will you be interested in undertaking further studies in this area?

15 responses

- a) substantially furthered
- b) furthered
- c) some what furthered
- 🔿 d)did not further

7. Will you be interested in undertaking further studies in this area? \*

- a) Very much interested
- b) Interested

) c) Somewhat interested

) D) Not Interested

9/6

Dept: of Management Studies, Majlis Arts & Science College, P.O Puramannur, Valancherg, Malappuram-Pin- 676 552

| MA.III-                                                      |                                             |
|--------------------------------------------------------------|---------------------------------------------|
| , 12:22 PM                                                   | Untitled form                               |
| 8, what made you to select the institution for               | Your higher studios2 *                      |
|                                                              | , and any and studies?                      |
| ) a)course of choice                                         |                                             |
| <ul> <li>B) reputation of institution</li> </ul>             |                                             |
| C) proximity                                                 |                                             |
| O D) inability to get admission in other institution         |                                             |
|                                                              |                                             |
|                                                              |                                             |
| 9. when you meet student who have taken a sin<br>you feel? * | milar programme at other institution how do |
|                                                              |                                             |
| ) a) inferior                                                |                                             |
| B) superior                                                  |                                             |
| C) equal                                                     |                                             |
|                                                              |                                             |
|                                                              |                                             |
| . the internal assessment system helped you                  | to *                                        |
| , , , , , , , , , , , , , , , , , , , ,                      |                                             |
| a) make regular work more systematic                         |                                             |
| b) understanding the course                                  |                                             |
| c) early discovery of difficulties                           |                                             |
| d) interaction with teachers                                 | GE COLTS                                    |
|                                                              |                                             |
|                                                              |                                             |
|                                                              |                                             |