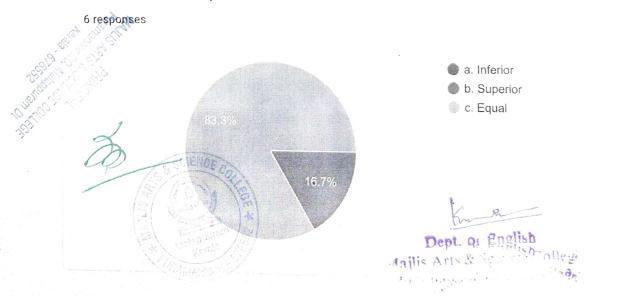

### 15 responses

9. when you meet student who have taken a similar programme at other institution how do you feel?

15 responses

10. the internal assessment system helped you to

15 responses

Dept: of Management Studies, Majlis Arts & Science College, P.O Puramannur, Valanchery, Malappuram-Pin- 676 552

| 4 PM                                                  | Untitled form                                                                                                                                                                    |
|-------------------------------------------------------|----------------------------------------------------------------------------------------------------------------------------------------------------------------------------------|
| 3. what made you to select the i                      | nstitution for your higher studies? *                                                                                                                                            |
| <ul> <li>a)course of choice</li> </ul>                |                                                                                                                                                                                  |
| B) reputation of institution                          |                                                                                                                                                                                  |
| C) proximity                                          |                                                                                                                                                                                  |
| O D) inability to get admission in c                  | other institution                                                                                                                                                                |
| 9. when you meet student who h<br>you feel? *         | nave taken a similar programme at other institution how d                                                                                                                        |
| ) a) inferior                                         |                                                                                                                                                                                  |
| B) superior                                           |                                                                                                                                                                                  |
| • C) equal                                            |                                                                                                                                                                                  |
| 10. the internal assessment syste                     |                                                                                                                                                                                  |
| a) make regular work more syste                       | ematic                                                                                                                                                                           |
| b) understanding the course                           |                                                                                                                                                                                  |
| c) early discovery of difficulties                    | NGE CO/                                                                                                                                                                          |
| ) interaction with teachers                           |                                                                                                                                                                                  |
| Namures                                               |                                                                                                                                                                                  |
| tops goodle com/forms/d/1iHzEved ID1/2 A Cut II (A1/2 | Dept: of Management Str<br>Majlis Arts & Science Co<br>P.O Puramannur, Valanc<br>Malappuram-Pin- 676 5<br>HCUS5_dN2IMnGRof3TwYis8MY/edit#response=ACYDRNdMYedk8n_lddf0tN.IVhifn7 |