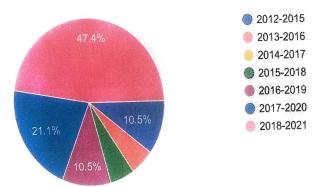

76552                                               |
| 0    | Disagree                                    | Kerala<br>Kerala<br>MANNUB - 61655                                                             |
| 0    | Strongly Disagree                           | DEPARTMENT OF MICROBIOLOGY<br>MALIS ARTS AND SCIENCE COLLEGE<br>Incomonut. P.O., Malappuram Dt |
|      | ana mandi tahunana mananya mandura dalah di | This content is neither created nor endorsed by Google.                                        |

## MAJLIS ARTS AND SCIENCE COLLEGE

19 responses

Stratents.

#### **Publish analytics**

#### Your name?

19 responses



#### Deparment?

19 responses



MEDIA AND COMMUNICATIONS



#### PROGRAMME

#### 19 responses



BA MASS COMMUNICATION
BMMC/BA MULTIMEDIA

#### Year?

19 responses



### Were the courses difficult to learn?

19 responses

https





### Was the subject matter interesting?

19 responses



### Were the course relevant to the programme offered?



19 responses

Were the course stimulating to search for further knowledge?

19 responses



### Were the courses covered all the aspects to be studied in the area?

#### 19 responses



### Did the courses further your knowledge?

19 responses



### Will you be interested in undertaking further studies in the area?

19 responses



Were the curriculum and syllabus content appreciate for your placement and higher education?

#### 19 responses



## Was the institute student centric in all its academic initiatives?

19 responses



### Was all the academic process of the institute transparent?



This content