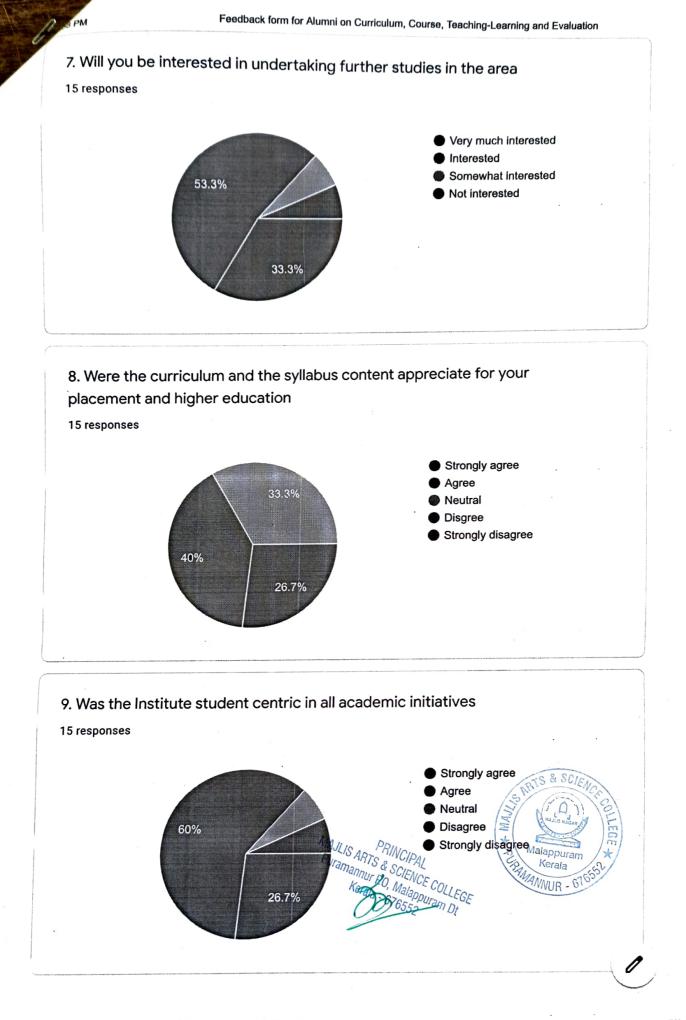

## 7. Will you be interested in undertaking further studies in this area?

15 responses

### 8. what made you to select the institution for your higher studies?