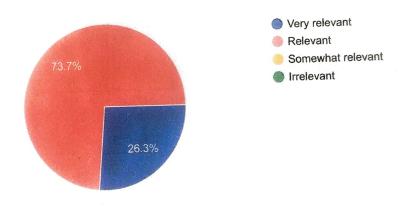

### 2. is the subject matter interesting?

15 responses

3. is the course relevant to the programme offered?

PRINCIPAL MAJLIS ARTS & SCIENCE COLLEGE Puramannur P.O. Malappuram Dt Kerala - 676552

Dept: of Management Studies, Majlis Arts & Science College, P.O Puramannur, Valanchery, Malappuram-Pin- 676 552

|                                                        | Untitled form                                   |          |
|--------------------------------------------------------|-------------------------------------------------|----------|
| 1, 12:22 PM                                            |                                                 |          |
| -0.04 PM                                               | Untitled form                                   |          |
| 12:24 PM                                               |                                                 |          |
| <ol><li>is the subject matter interesting? *</li></ol> |                                                 |          |
| <ul> <li>a)very interesting</li> </ul>                 |                                                 |          |
|                                                        |                                                 |          |
| •                                                      |                                                 |          |
| <ul> <li>c)some what interesting</li> </ul>            |                                                 |          |
| () d)boring                                            |                                                 |          |
|                                                        |                                                 |          |
| 3. is the course relevant to the programme off         | ered? *                                         |          |
| 3. IS the course relevant to the product               |                                                 |          |
| )very relevant                                         |                                                 |          |
| • b)relevant                                           |                                                 |          |
| ) c)some what relevant                                 |                                                 |          |
| ) d)irrelevant                                         |                                                 |          |
|                                                        |                                                 |          |
|                                                        |                                                 |          |
| 4. is the course stimulating to search for furth       | er knowledge? *                                 |          |
|                                                        |                                                 |          |
| a) very stimulating                                    |                                                 |          |
| b)stimulating                                          |                                                 |          |
| ) c) some what stimulating                             |                                                 |          |
| ) d)not stimulating                                    |                                                 |          |
|                                                        | PRINCIPAL<br>MAJLIS ARTS & SCIENCE COLLEGE      |          |
| ( <u>0</u>                                             | Puramannur RO, Malappuram Dt<br>Kerala - 676552 |          |
|                                                        | HWININ - GEODUL                                 |          |
|                                                        |                                                 |          |
|                                                        |                                                 | <u> </u> |