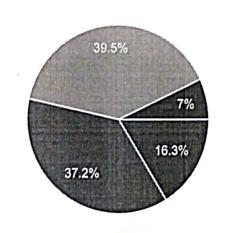

- 5. does the course cover all the aspects to be studied in the area?
- 15 responses

5. does the course cover all the aspects to be studied in the area? \*

) a) cover all aspects

- b)cover all major aspects
  - ) c) average coverage
  - ) d) poor coverage

6. does the course further your knowledge? \*