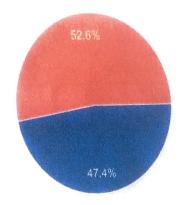

| Puramannur P.O. Malappuram of<br>Kerala - 676552                                               |
| 0    | Disagree                                    | Kerala<br>Kerala<br>MANNUB - 61655                                                             |
| 0    | Strongly Disagree                           | DEPARTMENT OF MICROBIOLOGY<br>MALIS ARTS AND SCIENCE COLLEGE<br>Incomonut. P.O., Malappuram Dt |
|      | ana mandi tahunana mananya mandura dalah di | This content is neither created nor endorsed by Google.                                        |

## MAJLIS ARTS AND SCIENCE COLLEGE

19 responses

Stratents.

#### **Publish analytics**

#### Your name?

19 responses



#### Deparment?

19 responses



MEDIA AND COMMUNICATIONS



#### PROGRAMME

#### 19 responses



BA MASS COMMUNICATION
BMMC/BA MULTIMEDIA

#### Year?

19 responses



### Were the courses difficult to learn?

19 responses

https





### Was the subject matter interesting?

19 responses



### Were the course relevant to the programme offered?



19 responses

Were the course stimulating to search for further knowledge?

19 responses



### Were the courses covered all the aspects to be studied in the area?

#### 19 responses



### Did the courses further your knowledge?

19 responses



### Will you be interested in undertaking further studies in the area?

19 responses



Were the curriculum and syllabus content appreciate for your placement and higher education?

#### 19 responses



## Was the institute student centric in all its academic initiatives?

19 responses



### Was a