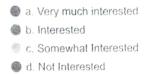

## 7. Will you be interested in undertaking further studies in this area?

15 responses

) c) Somewhat interested

) D) Not Interested

9/6

Dept: of Management Studies, Majlis Arts & Science College, P.O Puramannur, Valancherg, Malappuram-Pin- 676 552

| MA.III-                                                      |                                             |
|--------------------------------------------------------------|---------------------------------------------|
| , 12:22 PM                                                   | Untitled form                               |
| 8, what made you to select the institution for               | Your higher studios2 *                      |
|                                                              | , and any and studies?                      |
| ) a)course of choice                                         |                                             |
| <ul> <li>B) reputation of institution</li> </ul>             |                                             |
| C) proximity                                                 |                                             |
| O D) inability to get admission in other institution         |                                             |
|                                                              |                                             |
|                                                              |                                             |
| 9. when you meet student who have taken a sin<br>you feel? * | milar programme at other institution how do |
|                                                              |                                             |
| ) a) inferior                                                |                                             |
| B) superior                                                  |                                             |
| C) equal                                                     |                                             |
|                                                              |                                             |
|                                                              |                                             |
| . the internal assessment system helped you                  | to *                                        |
| , , , , , , , , , , , , , , , , , , , ,                      |                                             |
| a) make regular work more systematic                         |                                             |
| b) understanding the course                                  |                                             |
| c) early discovery of difficulties                           |                                             |
| d) interaction with teachers                                 | GE COLTS                                    |
|                                                              |                                             |
|                                                              |                                             |
|                                                              |                                             |