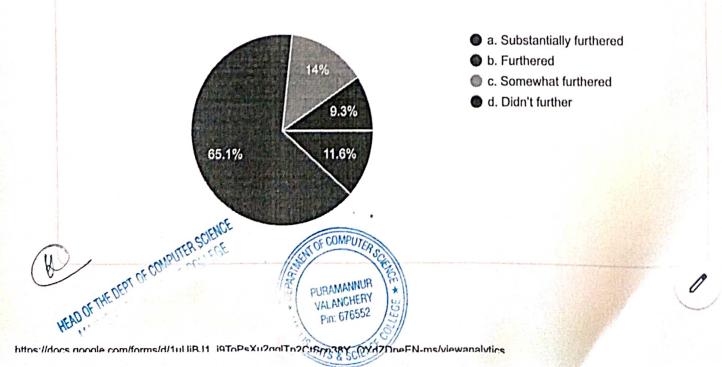

# 6. does the course further your knowledge?

15 responses

- a) substantially furthered
- b) furthered
- c) some what furthered
- 🔿 d)did not further

7. Will you be interested in undertaking further studies in this area? \*

- a) Very much interested
- b) Interested