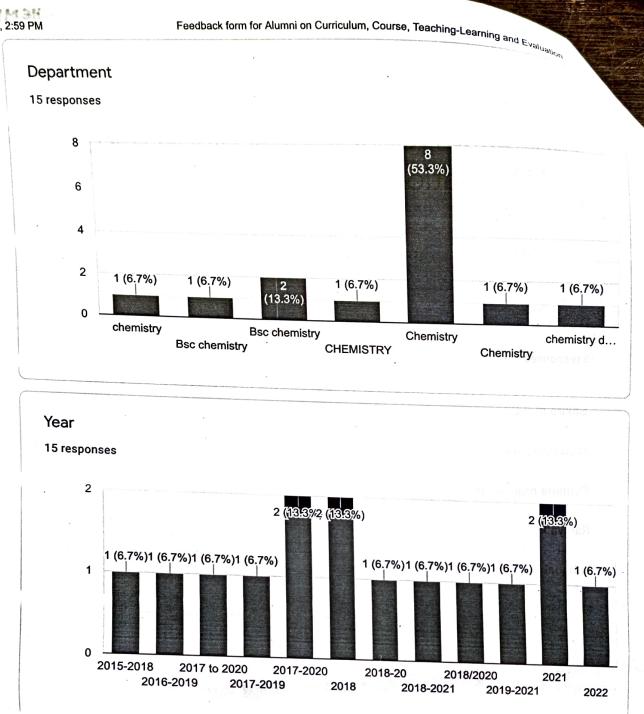

### 1. is the course difficult to study?

15 responses

(a)very difficult ()) b) difficult c)some what difficult

() d)simple ARTS & SCIENCE COLLEGE

Poramannur PO, Malappuram Dt

Dept: of Management Studies, Majlis Arts & Science College. P.O Puramannur, Valanchery. Malappuram-Pin- 676 55216

### 2. is the subject matter interesting?

15 responses

3. is the course relevant to the programme offered?