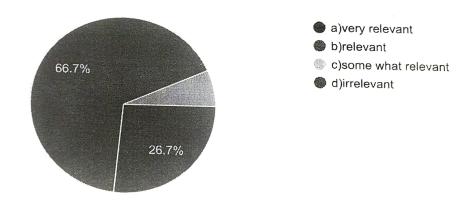

### 2. is the subject matter interesting?

15 responses

3. is the course relevant to the programme offered?