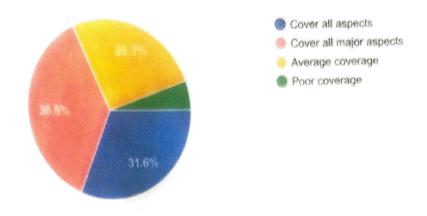

- 5. does the course cover all the aspects to be studied in the area?
- 15 responses

5. does the course cover all the aspects to be studied in the area? \*

) a) cover all aspects

- b)cover all major aspects
  - ) c) average coverage
  - ) d) poor coverage

6. does the course further your knowledge? \*