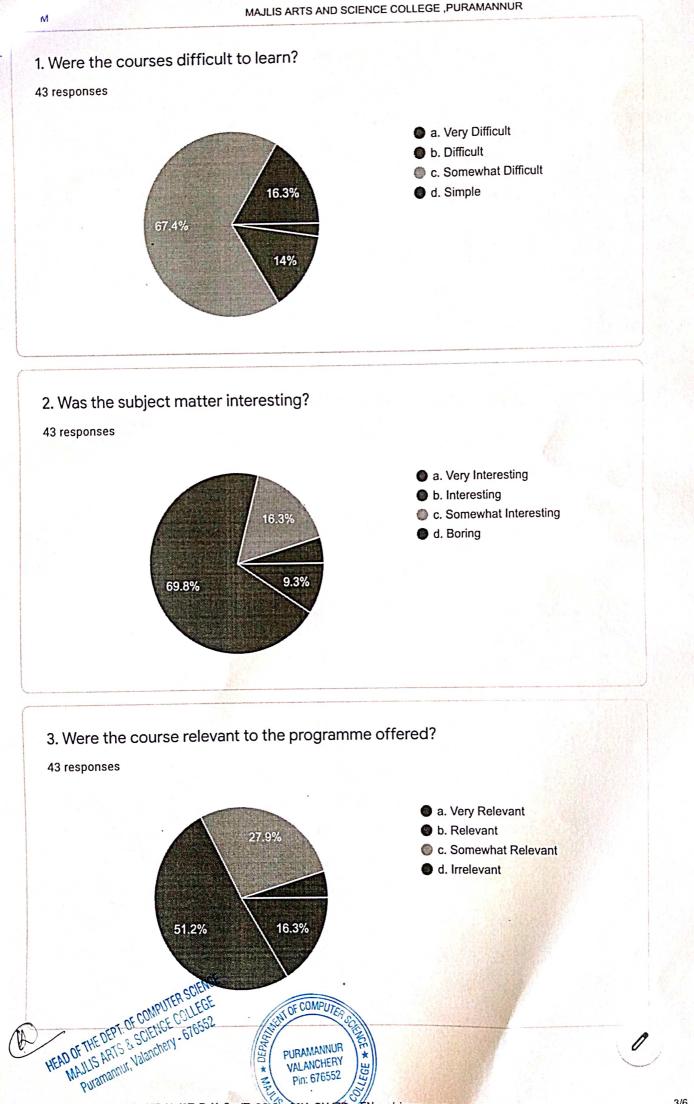

### 1. is the course difficult to study?

15 responses

(a)very difficult ()) b) difficult c)some what difficult

() d)simple ARTS & SCIENCE COLLEGE

Poramannur PO, Malappuram Dt

Dept: of Management Studies, Majlis Arts & Science College. P.O Puramannur, Valanchery. Malappuram-Pin- 676 55216

### 2. is the subject matter interesting?

15 responses

3. is the course relevant to the programme offered?