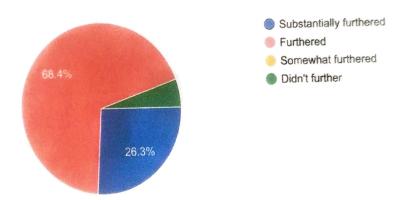

# 6. does the course further your knowledge?

15 responses

- a) substantially furthered
- b) furthered
- c) some what furthered
- 🔿 d)did not further

7. Will you be interested in undertaking further studies in this area? \*

- a) Very much interested
- b) Interested

Dept: of Management Studie Majlis Arts & Science Colleg P.O Puramannur, Valanche Malappuram-Pin- 676 552

Untitled form 2:21 PM 5. does the course cover all the aspects to be studied in the area? \* a) cover all aspects ()b)cover all major aspects c) average coverage d) poor coverage 6. does the course further your knowledge? \* a) substantially furthered b) furthered c) some what furthered d)did not further 7. Will you be interested in undertaking further studies in this area? \* a) Very much interested b) Interested () c) Somewhat interested D) Not Interested

) d) poor coverage

6. does the course further your knowledge? \*

) a) substantially furthered

( b) furthered

) c) some what furthered

d)did not further

7. Will you be interested in undertaking further studies in this area?  $^{*}$ 

#### Untitled form

5. does the course cover all the aspects to be studied in the area? \*

- a) cover all aspects
- b)cover all major aspects
- c) average coverage
  - ) d) poor coverage
- 6. does the course further your knowledge? \*
- a) substantially furthered
- b) furthered
- c) some what furthered
- ) d)did not further

- cover all aspects
- Cover all major aspects
- Average coverage
- poor coverage

6.Did the curses further your knowledge? \*

- Substantially furthered
- Furthered
- Somewhat furthered
- O Didn't further

5.Were the subject covered all the aspects to be studied in the area? \*

- O cover all aspects
- O Cover all major aspects
- Average coverage
- poor coverage

6.Did the curses further your knowledge? \*

- O Substantially furthered
- Furthered
- Somewhat furthered
- O Didn't further

- O cover all aspects
- O Cover all major aspects
- Average coverage
- O poor coverage

6.Did the curses further your knowledge? \*

- O Substantially furthered
- Furthered
- Somewhat furthered
- O Didn't further