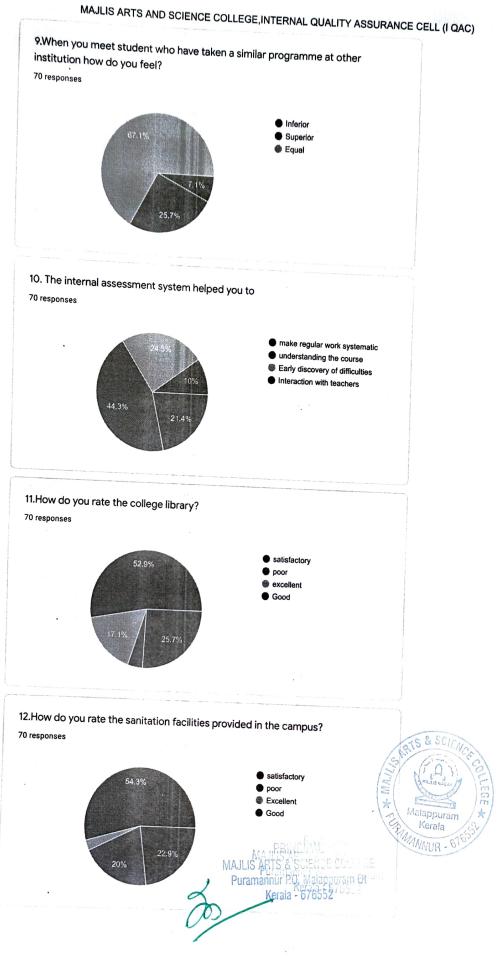

### 15 responses

9. when you meet student who have taken a similar programme at other institution how do you feel?

15 responses

10. the internal assessment system helped you to

15 responses

Dept: of Management Studies, Majlis Arts & Science College, P.O Puramannur, Valanchery, Malappuram-Pin- 676 552

## 14. how do you find the institution's administrative office?

#### 15 responses

15. how do you rate the student teacher relationship in the institution? 15 responses

This content is neither created nor endorsed by Google. Report Abuse - Terms of Service - Privacy Policy