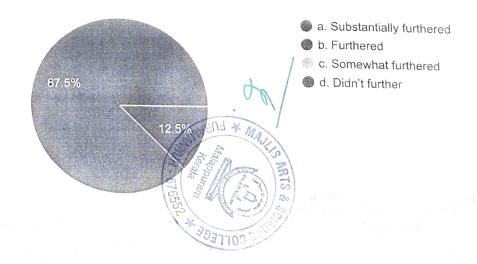

# 6. does the course further your knowledge?

15 responses

- a) substantially furthered
- b) furthered
- c) some what furthered
- 🔿 d)did not further

7. Will you be interested in undertaking further studies in this area? \*

- a) Very much interested
- b) Interested