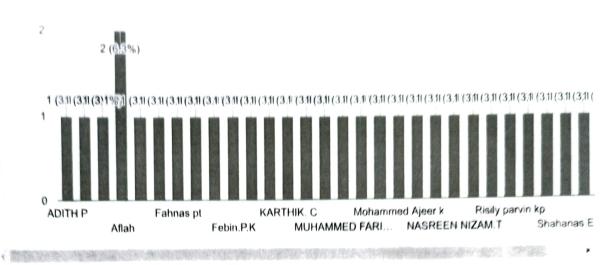

15 responses

Publish analytics

Name of the student:

15 responses

Safvan Sadiq

Rabeeamoideen

Muhammed Munaver

Nahla. C. P

Salman Ashraf

Midhun A

Arshaq Ap

Ishaque kv

Shabin Muhammad c